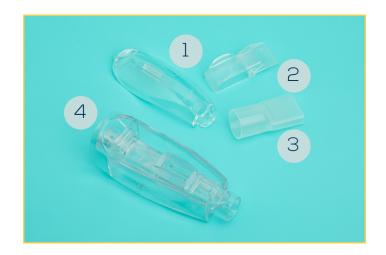

## **vPEP® HC Features and Benefits:**

- Compact, ergonomic design
- · Easily adjustable resistance
- Easy assembly and cleaning with
- 4 parts, helping to reduce risk of infection
- · Ideal for use in the home or hospital

## **vPEP** ® **HC Specifications**:

- Cleaning-only 4 simple parts
- Drain port
- Adjustable resistance
- PVC free
- Not manufactured from latex natural rubber
- Clean with soapy water

| PN    | Description               | Quantity |
|-------|---------------------------|----------|
| 512   | vPEP                      | casel0   |
| 512-T | vPEP with T-piece adapter | casel0   |