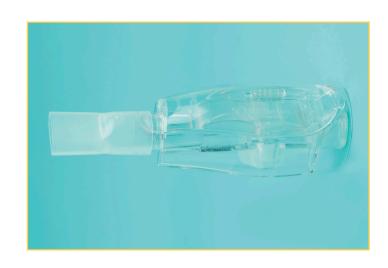

## Oscillating Positive Expiratory Pressure

The vPEP® HC is a handheld OPEP device for lung expansion and promotes secretion clearance. vPEP® HC creates oscillating positive expiratory pressure when the patient exhales through the device, helping to loosen and remove bronchial secretions associated with:

## **vPEP® HC Features and Benefits:**

- Compact, ergonomic design
- · Easily adjustable resistance
- Easy assembly and cleaning with
- 4 parts, helping to reduce risk of infection
- · Ideal for use in the home or hospital

## **vPEP** ® **HC Specifications**:

- Cleaning-only 4 simple parts
- Drain port
- Adjustable resistance
- PVC free
- Not manufactured from latex natural rubber
- Clean with soapy water

| PN    | Description               | Quantity |
|-------|---------------------------|----------|
| 512   | vPEP                      | casel0   |
| 512-T | vPEP with T-piece adapter | casel0   |